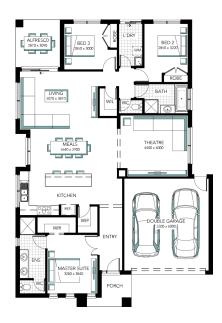

## Ellenbrook 22

**Address** 

133 Mulgara Drive Chisholm Estate

Lot Width

15.00

Lot size

703.00 m<sup>2</sup>

House size

208.30 m<sup>2</sup>